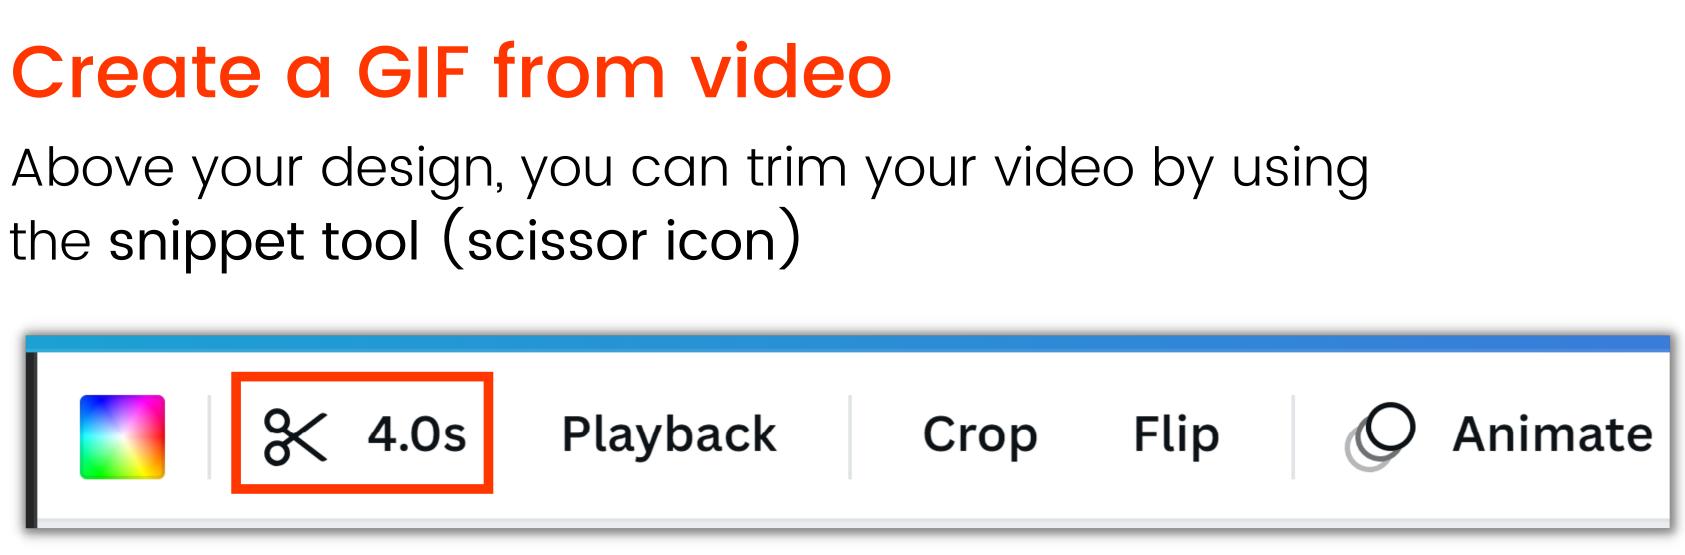

Once you have a video selected, click on the design to place it on your canvas. Right-click the video and select Set Video as Background

Either type your desired length into the text box on the left, or click and drag the purple edges of the video

size doesn't exceed 10mb after downloading. If it does, go back and shorten the length of your video until it's within 10mb

Aim for approximately 4 seconds, but double-check your GIF

Click on the Text tab on the Canva Side Panel, click Add a text box, and add additional information (e.g. a CTA, your website, a contact number) Click on the Upload tab, upload a PNG image of your logo, and click on