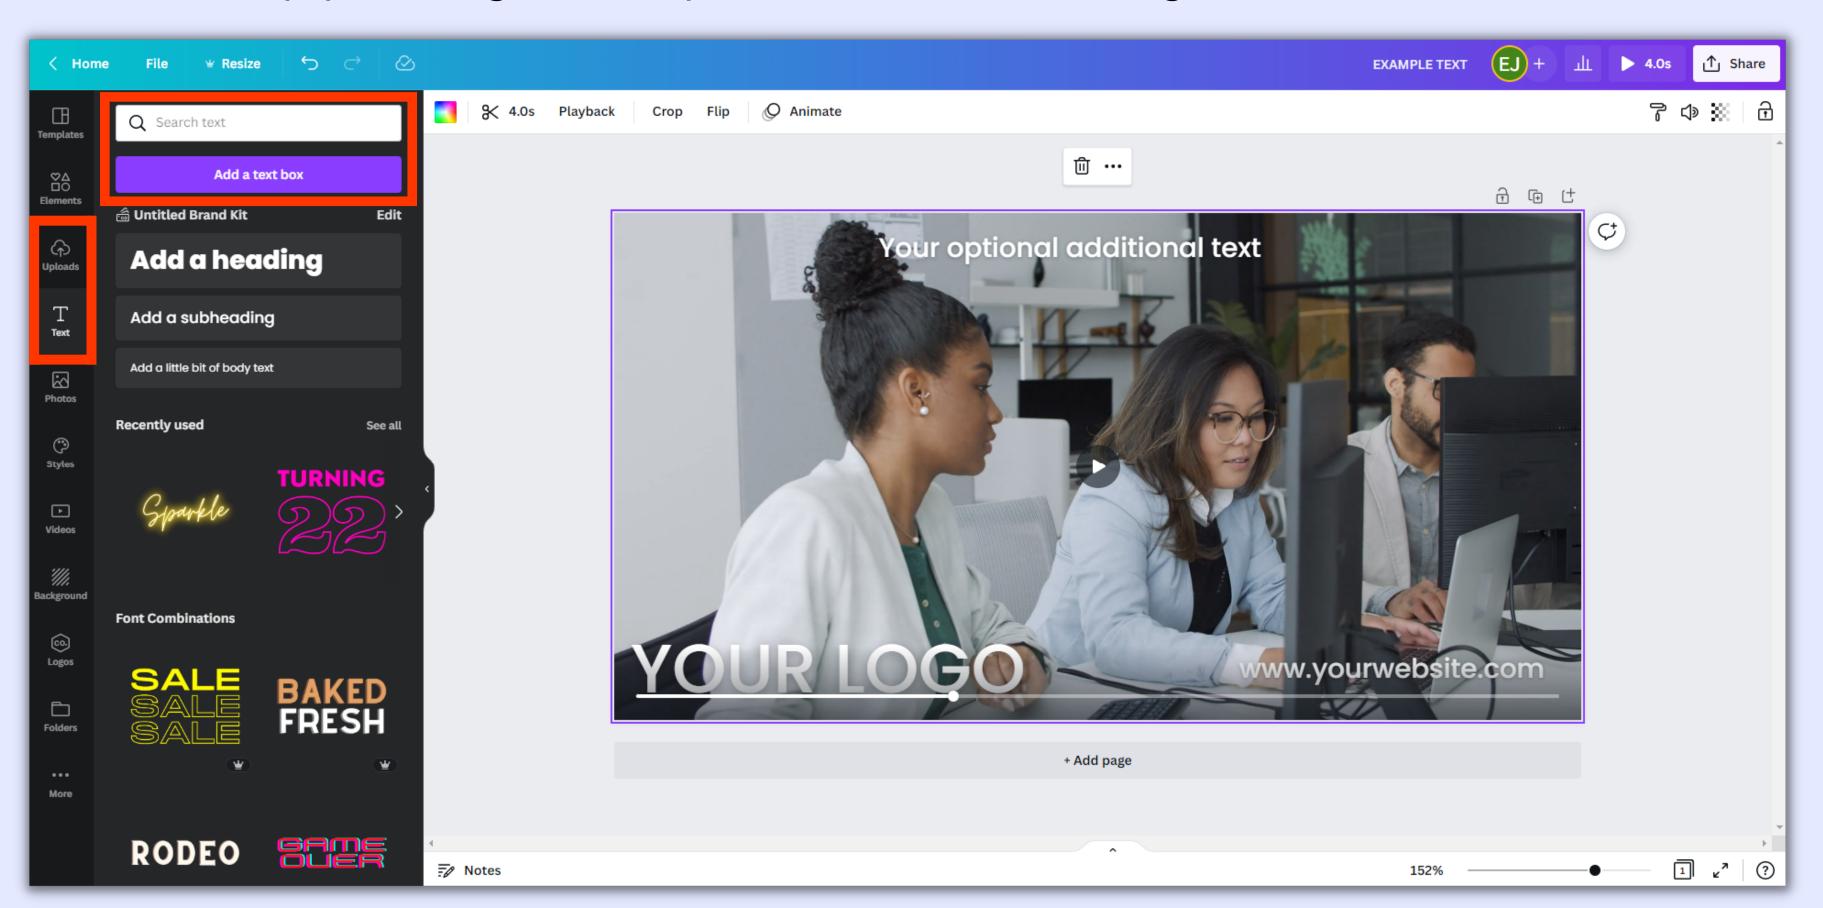

size doesn't exceed 10mb after downloading. If it does, go back and shorten the length of your video until it's within 10mb

Aim for approximately 4 seconds, but double-check your GIF

Click on the Text tab on the Canva Side Panel, click Add a text box, and add additional information (e.g. a CTA, your website, a contact number) Click on the Upload tab, upload a PNG image of your logo, and click on

it to overlay your logo onto your Job Share Design

Make sure to leave room for your Job Title. Your job title will be automatically centred by default, unless you specify left or right alignment

Once you have finished your design, click Share and then click Download