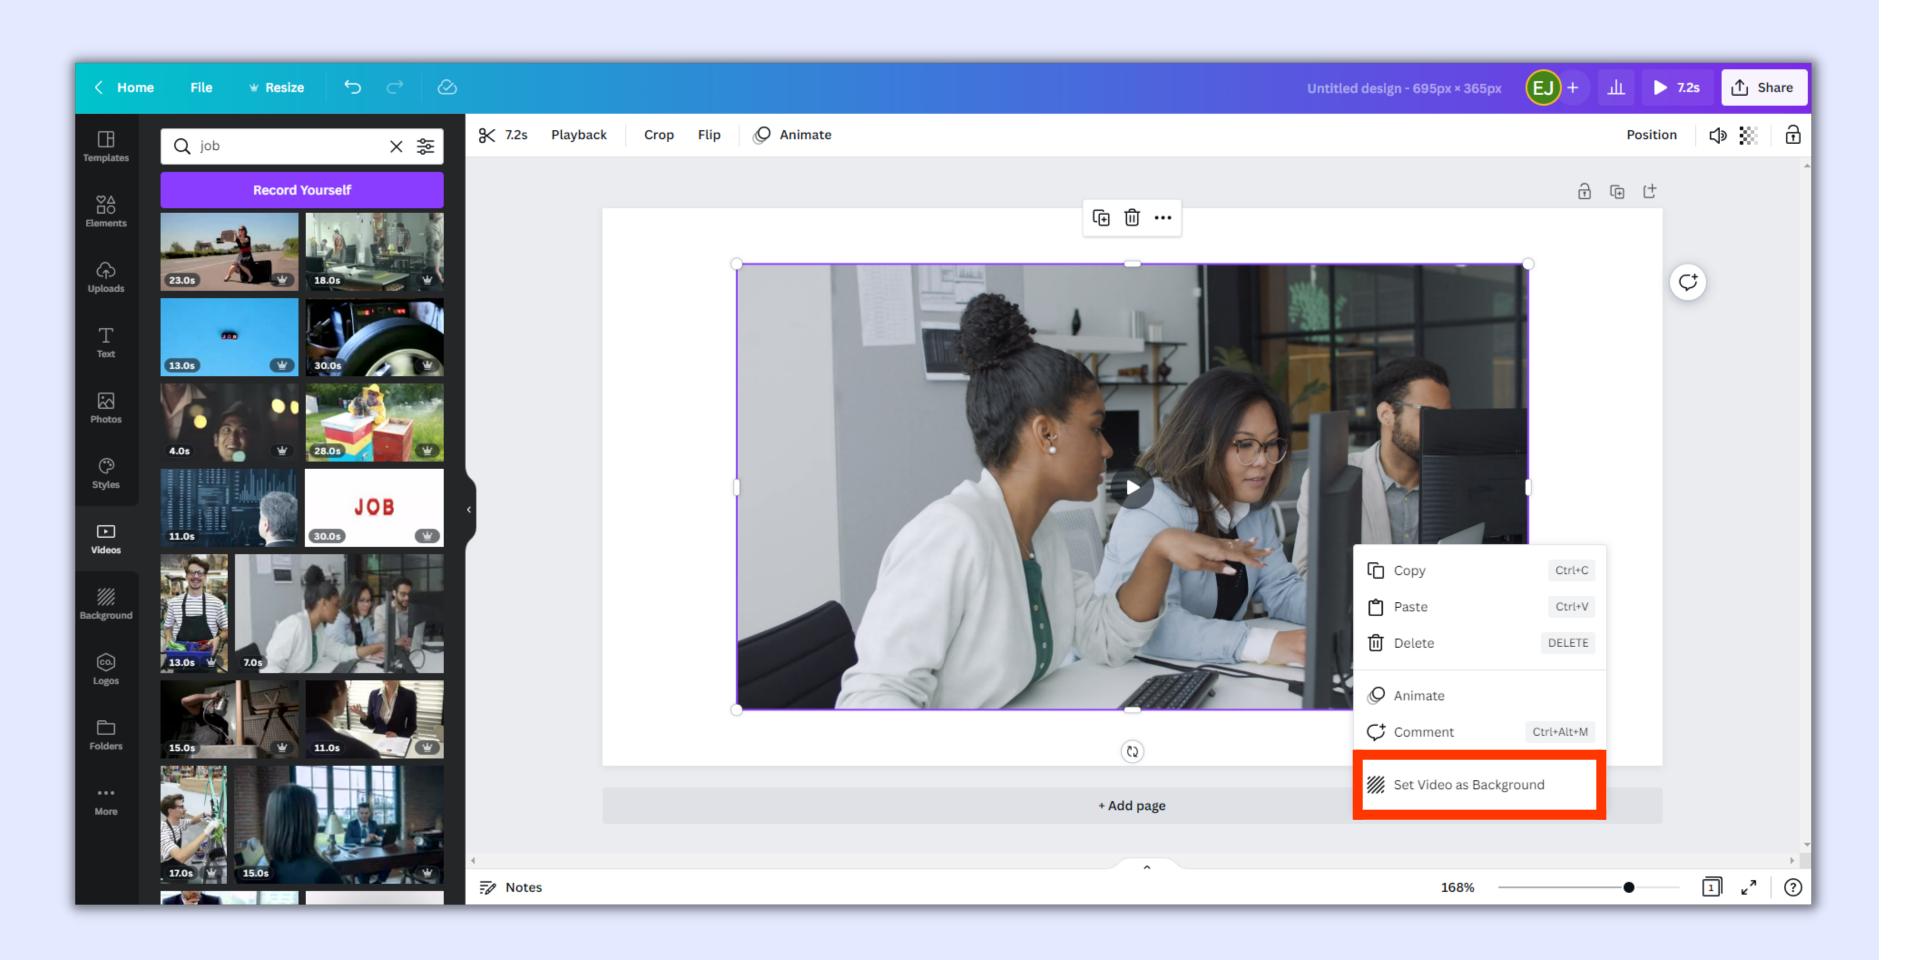

Once you have a video selected, click on the design to place it on your canvas. Right-click the video and select Set Video as Background

Either type your desired length into the text box on the left, or click and drag the purple edges of the video