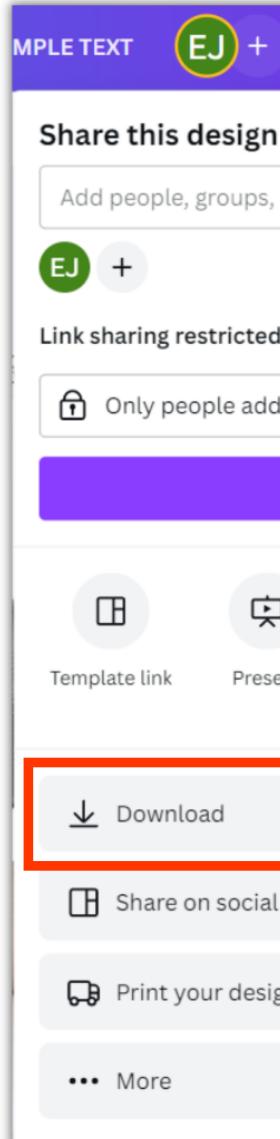

it to overlay your logo onto your Job Share Design

Make sure to leave room for your Job Title. Your job title will be automatically centred by default, unless you specify left or right alignment

Once you have finished your design, click Share and then click Download

| щ       | <b>5.0</b> s       | ப் Share       |
|---------|--------------------|----------------|
| I       |                    |                |
| or team | IS                 |                |
|         |                    |                |
| 1       |                    |                |
| ded     | ✓ Can ac           | cess 🗸         |
| Сору    | link               |                |
|         |                    |                |
| כ       | C <sup>3</sup>     | ଦ              |
| ent     | Present and record | View-only link |
|         |                    | >              |
| l       |                    | >              |
| gn      |                    | >              |
|         |                    | >              |