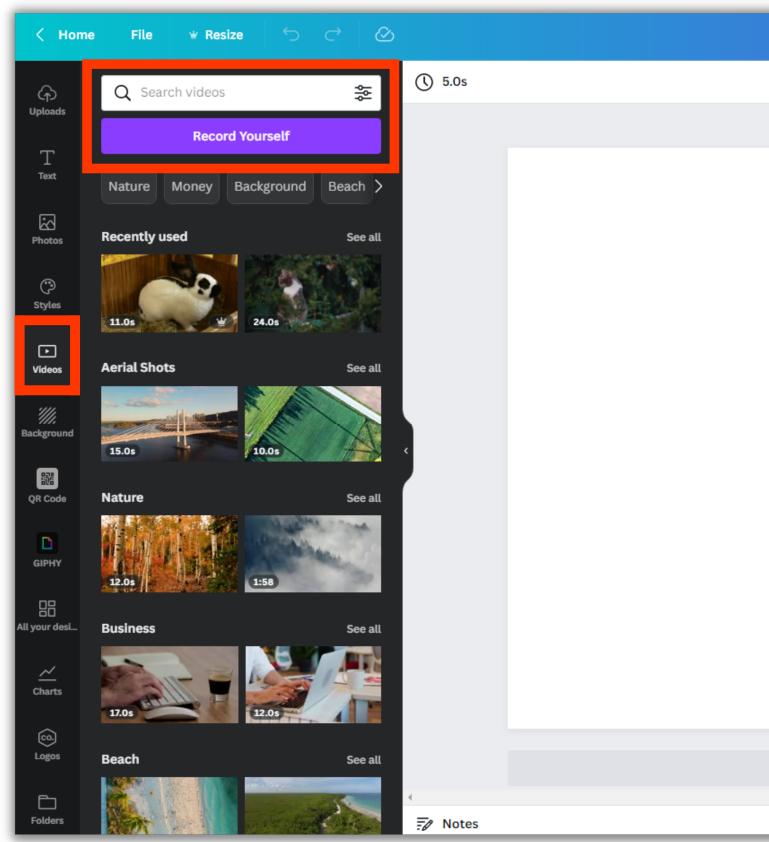

### At the bottom of the Canva side panel, click More and select Videos

The More tab has extra Canva features, including Videos o

Selecting Videos will add the Videos tab to your Canva side panel

office, marketing) or browse Canva's different themes

## In the Video tab, search for something specific (e.g. animals,

|            | Untitled design - 695px × 365px | EU + 🔟 🔿 Share       |
|------------|---------------------------------|----------------------|
|            |                                 |                      |
|            |                                 | ſ⊕ (±                |
|            |                                 | ¢                    |
|            |                                 |                      |
|            |                                 |                      |
|            |                                 |                      |
|            |                                 |                      |
|            |                                 |                      |
|            |                                 |                      |
|            |                                 |                      |
|            |                                 |                      |
|            |                                 |                      |
|            |                                 |                      |
|            |                                 |                      |
|            |                                 |                      |
|            |                                 |                      |
| + Add page |                                 |                      |
| ^          |                                 |                      |
|            | 178%                            | • 1 « <sup>n</sup> ? |

Once you have a video selected, click on the design to place it on your canvas. Right-click the video and select Set Video as Background

Either type your desired length into the text box on the left, or click and drag the purple edges of the video