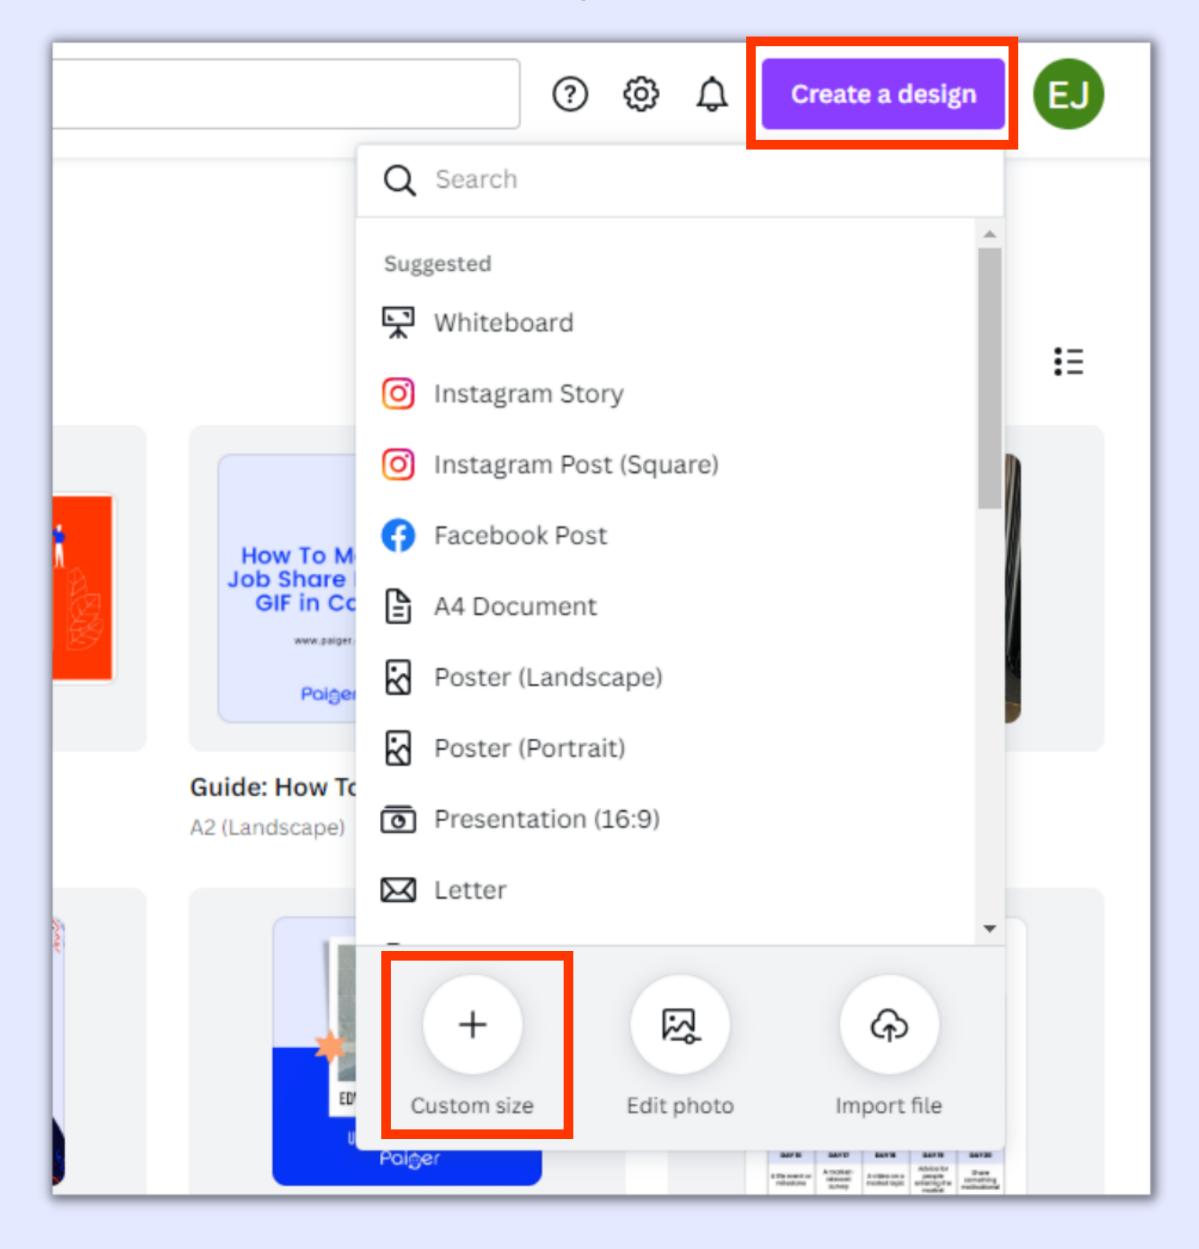

## Create your GIF canvas

In Canva, click Create a Design and select Custom size

### Create your GIF canvas Input our GIF size and click Create new design

|            | ⑦ 贷 众 Create a design                             | EJ  |
|------------|---------------------------------------------------|-----|
|            | Q Custom size X                                   |     |
|            | Width Height<br>695 365 px ~ 🔒                    | oad |
|            | Create new design                                 |     |
|            | Recent<br>() 600 × 400px                          |     |
|            | <ul> <li>16 × 9in</li> <li>504 × 332px</li> </ul> |     |
| B I<br>F F | LACK<br>RIDAY SALE!                               |     |