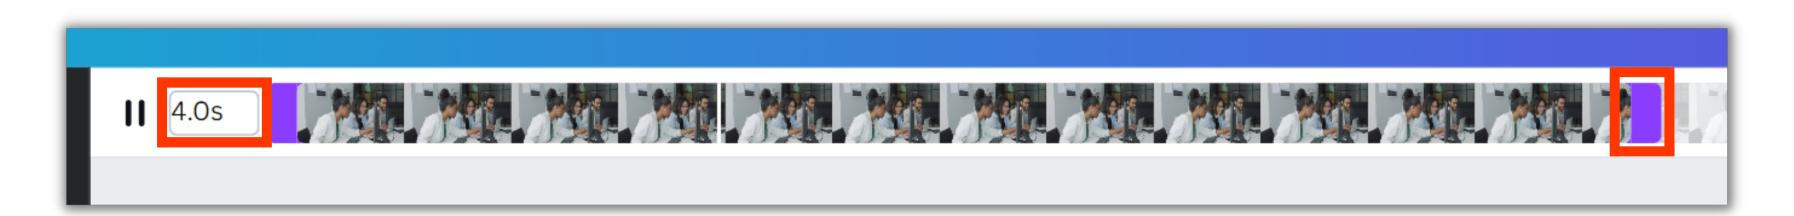

Once you have a video selected, click on the design to place it on your canvas. Right-click the video and select Set Video as Background

Either type your desired length into the text box on the left, or click and drag the purple edges of the video

size doesn't exceed 10mb after downloading. If it does, go back and shorten the length of your video until it's within 10mb

Aim for approximately 4 seconds, but double-check your GIF

Click on the Text tab on the Canva Side Panel, click Add a text box, and add additional information (e.g. a CTA, your website, a contact number) Click on the Upload tab, upload a PNG image of your logo, and click on