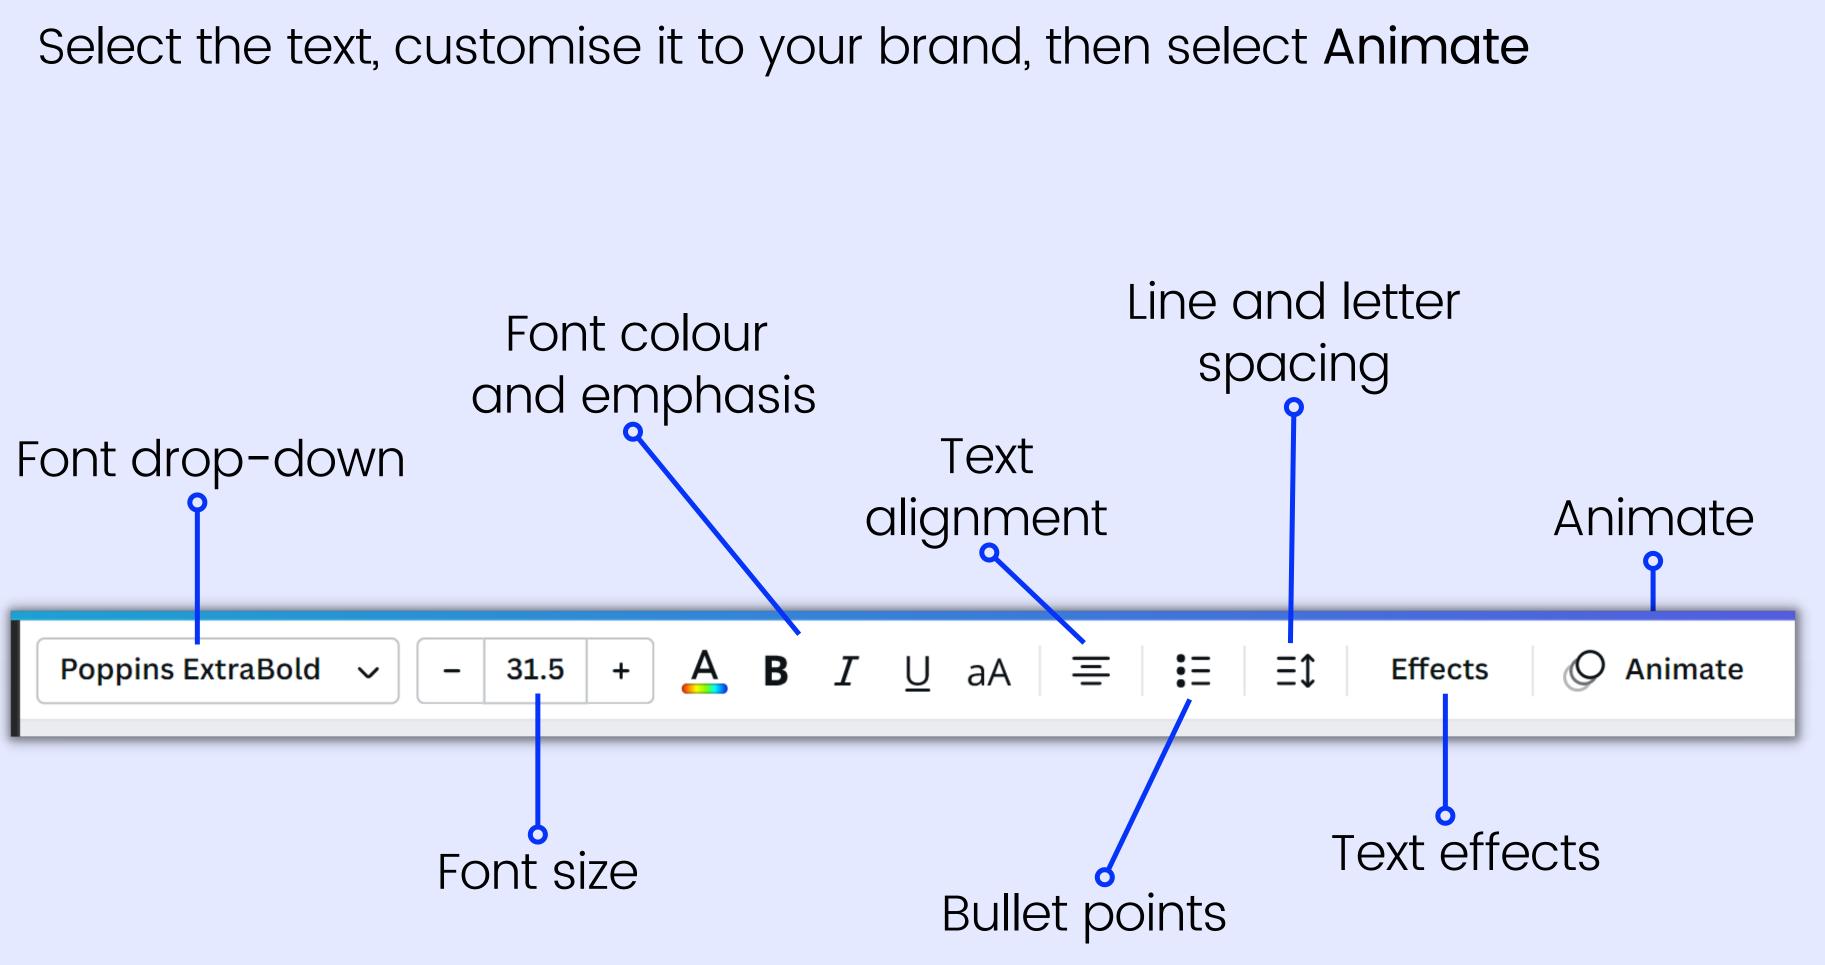

### On the Text tab on the Canva Side Panel, click Add a textbox, and write your chosen text (e.g. we're hiring, your website, a CTA)

Under the Text Animations tab, choose an animation. You can hover over the animations before clicking on them to see a preview