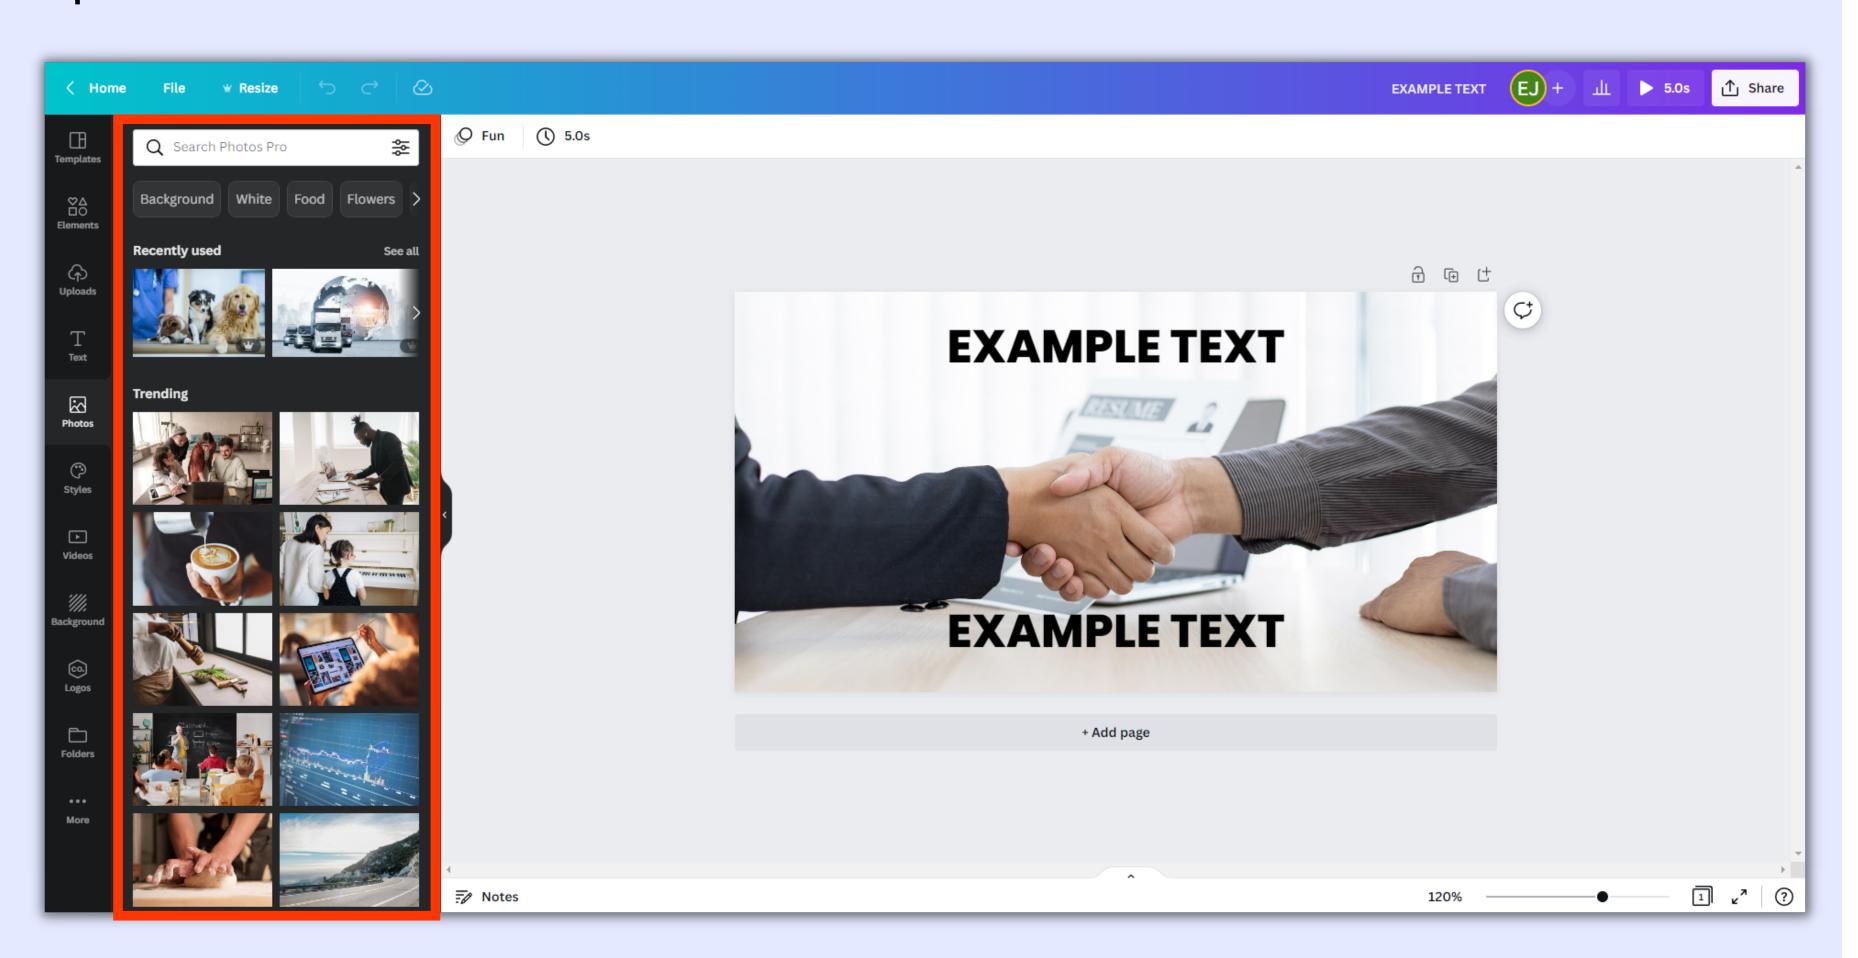

Add a background image with a free-to-use Canva image from the Photo tab or your own external image from your computer files in the Uploads tab

Make sure to leave room for your Job Title. Your job title will be automatically centred by default, unless you specify left or right alignment