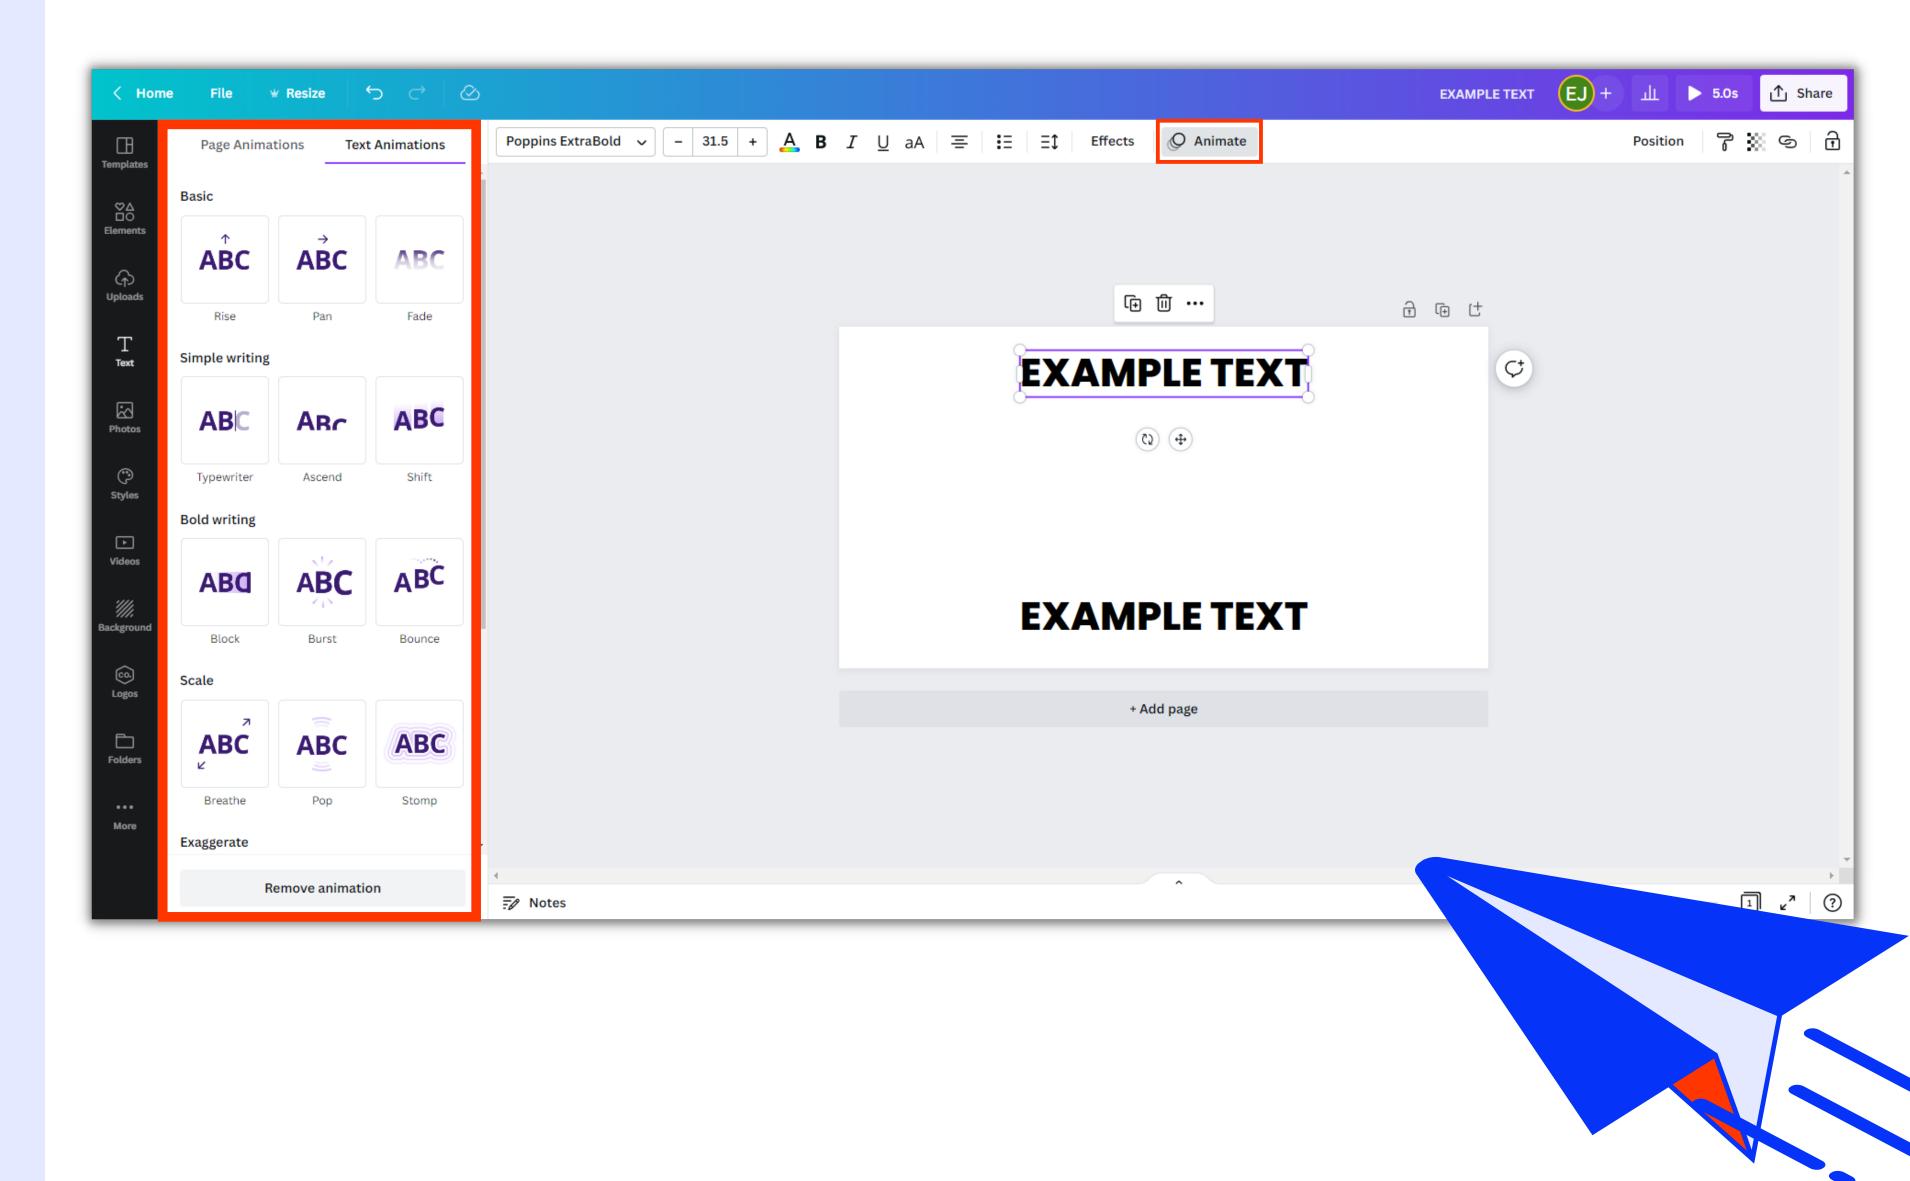

### On the Text tab on the Canva Side Panel, click Add a textbox, and write your chosen text (e.g. we're hiring, your website, a CTA)

Under the Text Animations tab, choose an animation. You can hover over the animations before clicking on them to see a preview