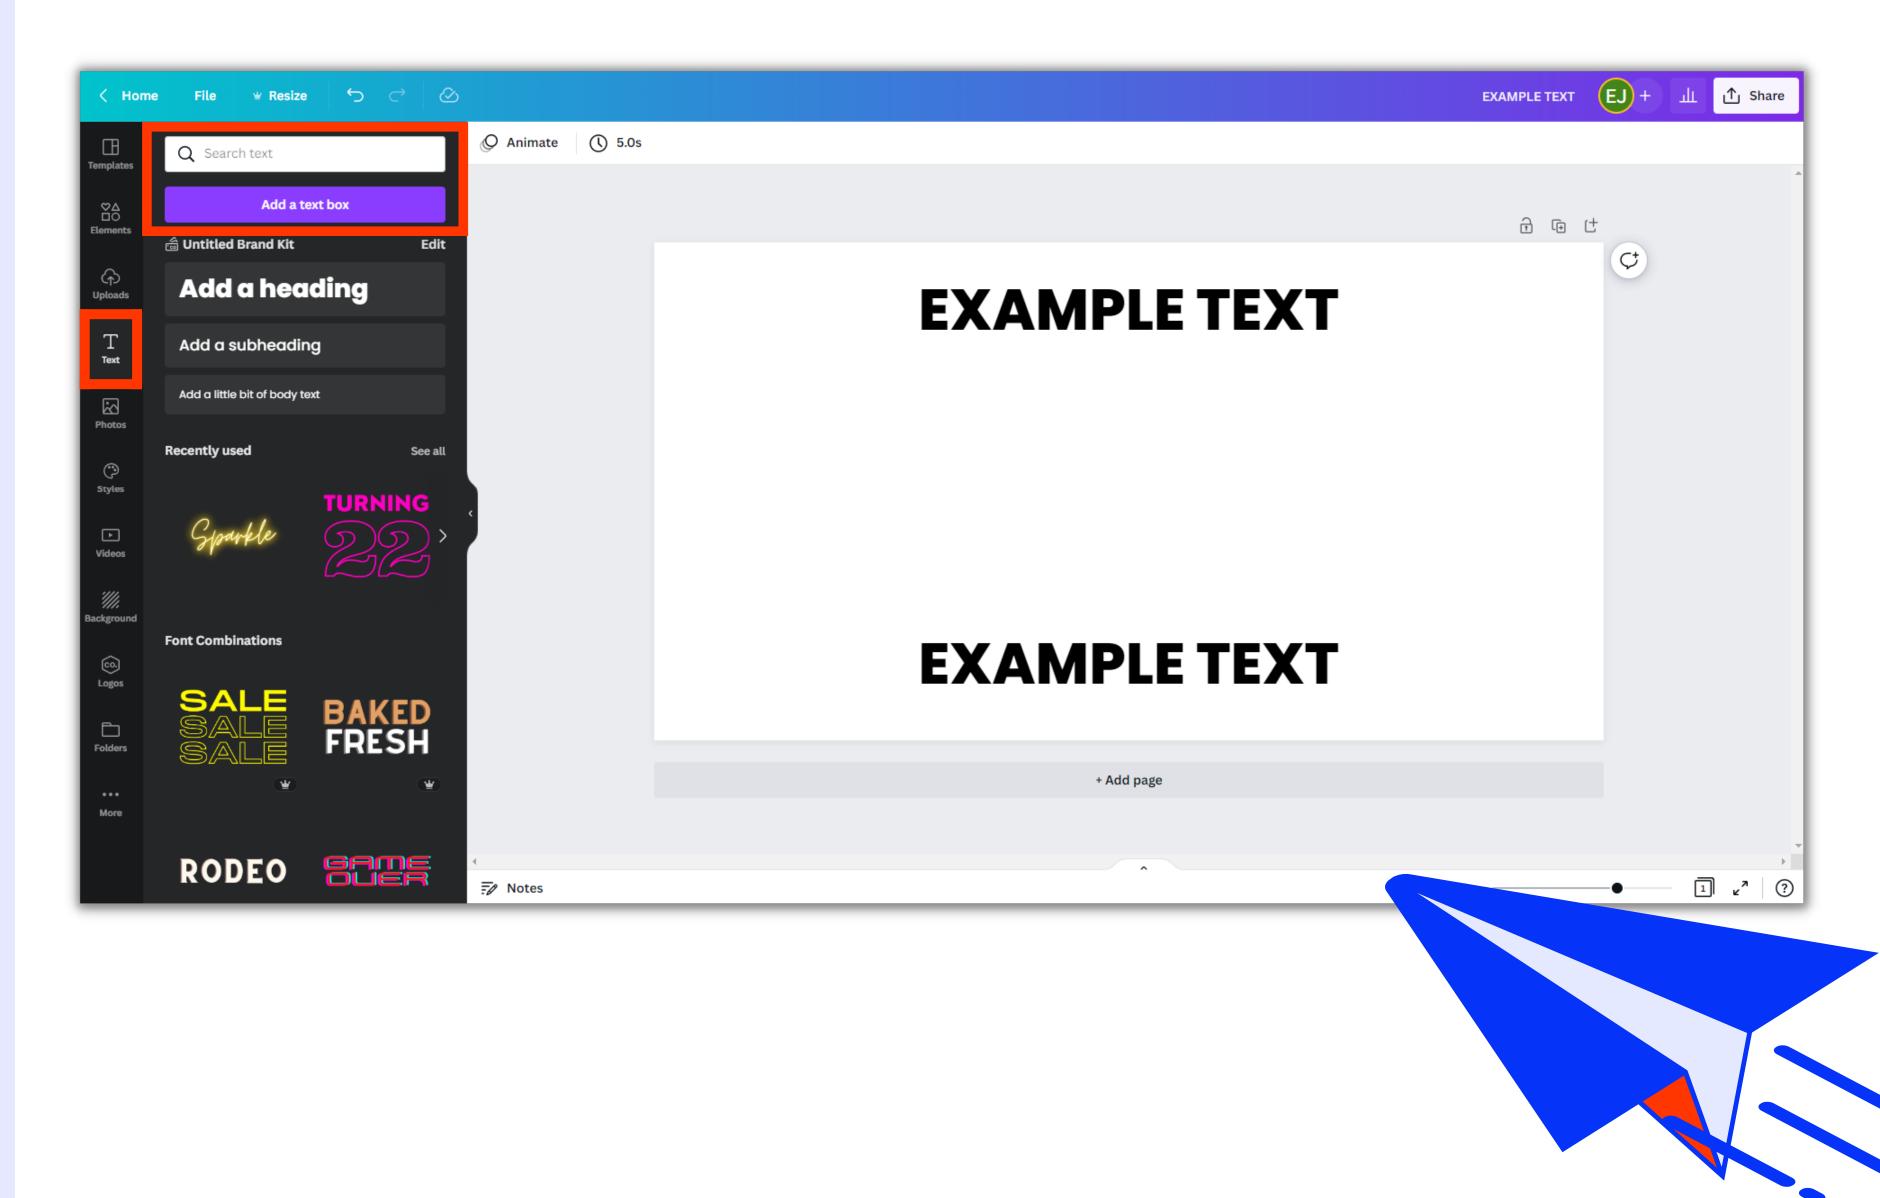

size doesn't exceed 10mb after downloading. If it does, go back and shorten the length of your video until it's within 10mb

Aim for approximately 4 seconds, but double-check your GIF

Click on the Text tab on the Canva Side Panel, click Add a text box, and add additional information (e.g. a CTA, your website, a contact number) Click on the Upload tab, upload a PNG image of your logo, and click on

it to overlay your logo onto your Job Share Design

Make sure to leave room for your Job Title. Your job title will be automatically centred by default, unless you specify left or right alignment

Once you have finished your design, click Share and then click Download