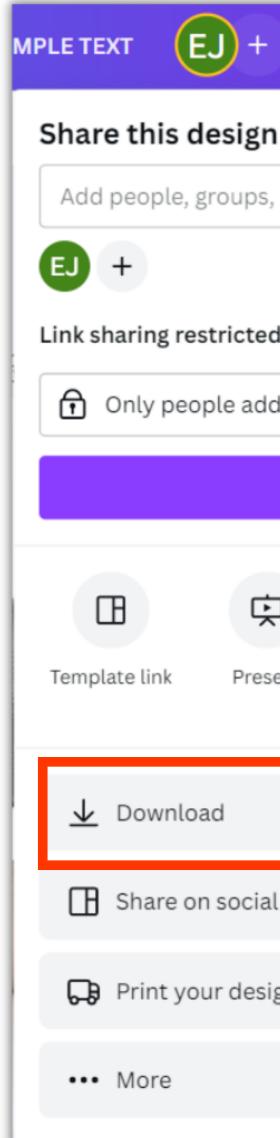

it to overlay your logo onto your Job Share Design

Make sure to leave room for your Job Title. Your job title will be automatically centred by default, unless you specify left or right alignment

Once you have finished your design, click Share and then click Download

| щ       | <b>5.0</b> s       | ப் Share       |
|---------|--------------------|----------------|
| I       |                    |                |
| or team | IS                 |                |
|         |                    |                |
| 1       |                    |                |
| ded     | ✓ Can ac           | cess 🗸         |
| Сору    | link               |                |
|         |                    |                |
| כ       | C <sup>3</sup>     | ଦ              |
| ent     | Present and record | View-only link |
|         |                    | >              |
| l       |                    | >              |
| gn      |                    | >              |
|         |                    | >              |

Click the File type drop-down, select GIF, then click Download

|   | JPG<br>Best for sharing                           |
|---|---------------------------------------------------|
| k | PNG<br>Best for complex images,<br>illustrations  |
| Ê | PDF Standard<br>Best for documents (and emailing) |
| Ê | PDF Print<br>Best for printing                    |
|   | SVG 🙄<br>Best for web design and animations       |
| Þ | MP4 Video SUGGESTED<br>High quality video         |
| Ø | GIF<br>Short clip, no sound                       |